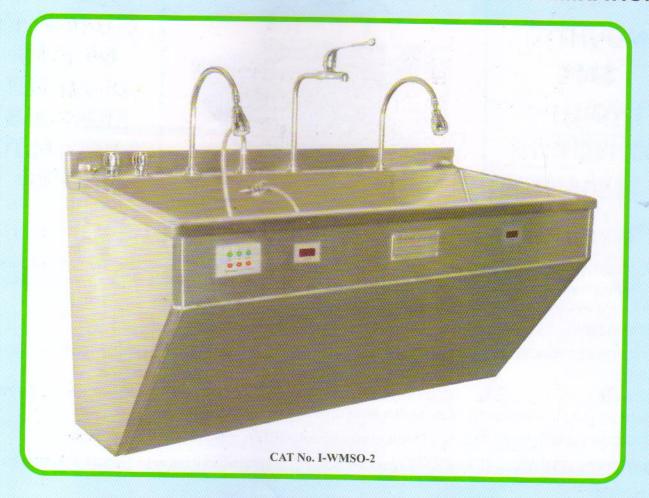

### INSTRUMED'S STAINLESS STEEL AUTOMATIC ASEPTIC SCRUB STATION

**CONSTRUCTION:** The entire unit is fabricated of high quality stainless steel sheets & pipes. The design of trough ensures no stagnation of water. Maintenance door/s in front. A manual mixer is provided for mixing Hot & Cold water. The unit is compatible with all standard & regular plumbing or can be fabricated as per site conditions.

**OPERATION:** Totally hand free operation. The flow of water is controlled by Sensors.

**EMERGENCY BACKUP FACILITY:** Elbow operated tap is provided which can be used in case of Power/ Sensor failure.

### MODELS:

(A) SENSOR OPERATED:

CAT NO. I-WMSO-1 for Single Person

I-WMSO-2 for Two Persons To Scrub Simultaneously

I-WMSO-3 for Three Persons To Scrub Simultaneously

(B) MANUALLY OPERATED: (The flow of water is regulated by Elbow Operated Tap/s.).